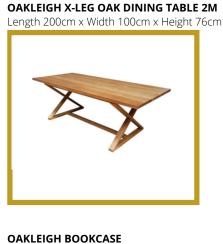

## We can customise in various sizes and colours, send us an enquiry at info@urbanointeriors.co.nz.

OAKLEIGH BOOKCASE Length 155cm x Width 200cm x Height 30cm

**OAKLEIGH X-LEG OAK DINING TABLE 2.2M** Length 220cm x Width 100cm x Height 76cm