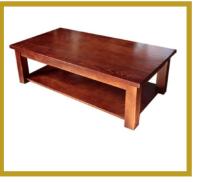

**OAKLEIGH COFFEE TABLE** Length 100cm x Width 100cm x Height 52cm

**OAKLEIGH X-LEG BENCH SEAT** Length 200cm x Width 35cm x Height 47cm

**OAKLEIGH HALL TABLE** Length 100cm x Width 35cm x Height 78cm