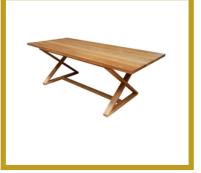

## OAKLEIGH DINING TABLE

Different size options are available upon request: 2M, 2.2M, 2.4M and more Selection of colour palettes are available: light, medium, dark and more