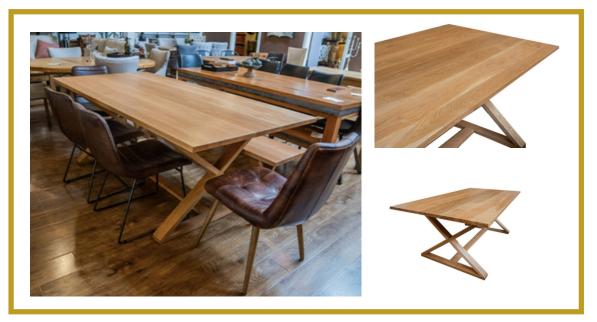

## THE OAKLEIGH COLLECTION

The Oakleigh Collection is made in New Zealand and crafted from solid American oak. Pure custom-made furniture born out of a harmonious combination of design and function.

## OAKLEIGH DINING TABLE

Different size options are available upon request: 2M, 2.2M, 2.4M and more Selection of colour palettes are available: light, medium, dark and more